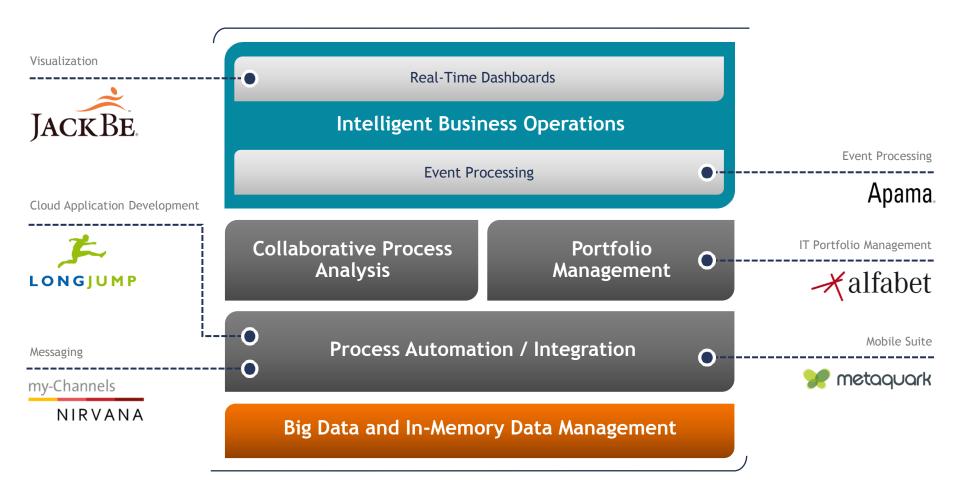

ovation





INDUSTRY THOUGHT LEADERSHIP

**Event** 



#### **BPE License Growth vs Market Peers 2010-2013**





#### **BPE License Growth Accelerated in H2/2013**



\*at constant currency



#### **Transforming Software AG**

Prime Operational Targets 2014

Product Revenue

#### **BPE**

Business Process Excellence

60 %

Dynamic Growth

- Increase sales efficiency
  - 2013 hires
  - Utilize full market potential
- Close strategic 7/8-digit deals
- Broaden customer base

**ETS** 

Enterprise Transaction Systems

40 %

Preserve customer base

- Minimize decline
- Protect maintenance base
- Utilize customer access for driving strategic projects (ETS and BPE)



#### Financial Results 2013









<sup>\*</sup> at constant currency



#### **Acquisitions Support Technology Leadership**





## Turning Software AG's Technology Leadership into Market Leadership: Build Multi Channel Ecosystem and Integrated Portfolio Suite





### S software AG

**Get There Faster**