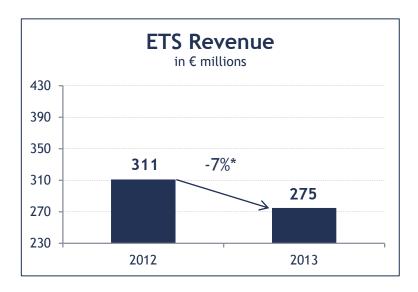

40 %

Preserve customer base

- Minimize decline
- Protect maintenance base
- Utilize customer access for driving strategic projects (ETS and BPE)