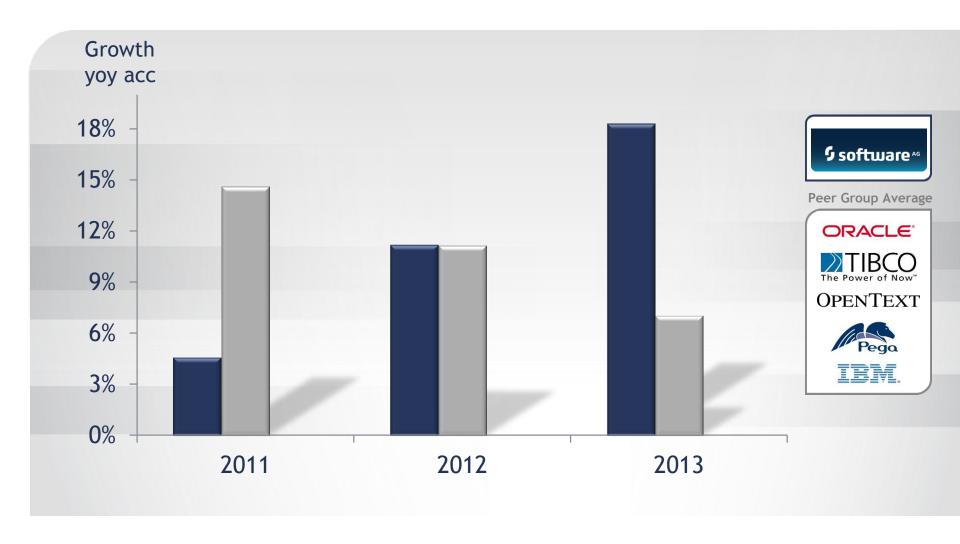

#### **BPE License Growth vs Market Peers 2010-2013**

#### **BPE License Growth Accelerated in H2/2013**

\*at constant currency