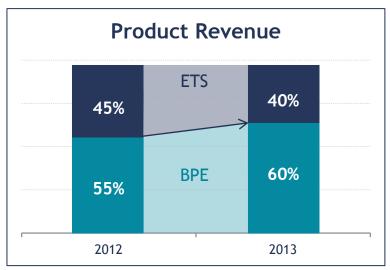

#### **Transforming Software AG**

Prime Operational Targets 2014

Product Revenue

#### **BPE**

Business Process Excellence

60 %

Dynamic Growth

- Increase sales efficiency
  - 2013 hires
  - Utilize full market potential
- Close strategic 7/8-digit deals
- Broaden customer base

**ETS** 

Enterprise Transaction Systems

40 %

Preserve customer base

- Minimize decline
- Protect maintenance base
- Utilize customer access for driving strategic projects (ETS and BPE)