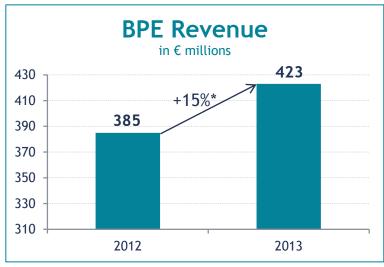

#### **BPE**

Business Process Excellence

60 %

Dynamic Growth

- Increase sales efficiency
  - 2013 hires
  - Utilize full market potential
- Close strategic 7/8-digit deals
- Broaden customer base

**ETS** 

Enterprise Transaction Systems